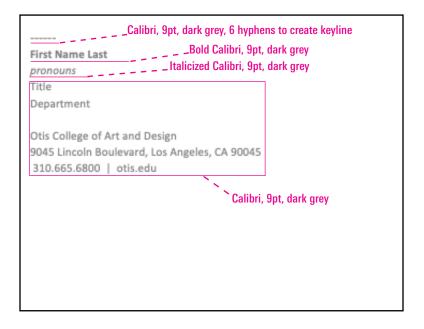

## STANDARD EMAIL SIGNATURE

All emails should use a standard format of 10pt Calibri or Arial font for body text. Email signatures should be set to 9pt Calibri type, in dark grey, with embedded hyperlinks that point to the Otis website. Otis College logos should not be included in email signatures.