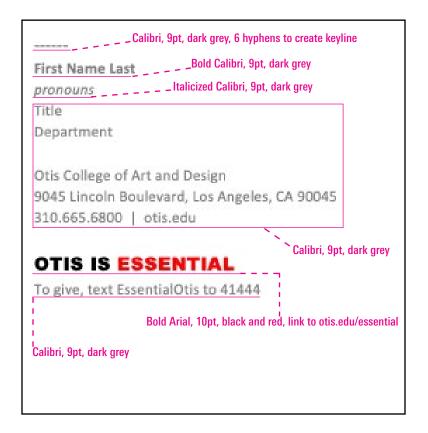

## STANDARD EMAIL SIGNATURE

All emails should use a standard format of 10pt Calibri or Arial font for body text. Email signatures should be set to 9pt Calibri type, in dark grey, with embedded hyperlinks that point to the Otis website. Otis College logos should not be included in email signatures.

## OTIS IS ESSENTIAL EMAIL SIGNATURE

To promote the current fundraising campaign in your email signature, type OTIS IS ESSENTIAL using Arial, bold, all caps. "ESSENTIAL" should be denoted in red text. The line should be hyperlinked to the campaign site: <a href="https://doi.org/10.1007/journal.org/">otis.edu/essential</a>.